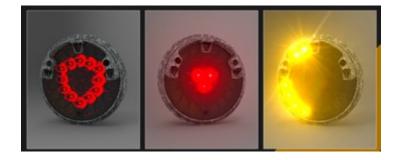

### **LED SOLUTIONS MILITARY**

AVEO

ENGINEERING

Dimmable Wide and narrow beam White and IR