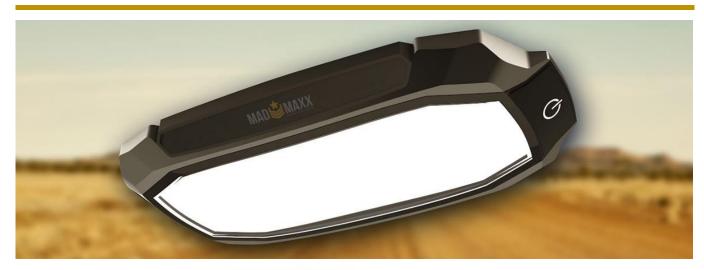

# EyeBeam Dome<sup>™</sup>- Panel

Interior Dome LED light

130°

Available in:

- White
- NVIS White
- Dual White / Red
- Dual White / Violet 405nm (disinfection build)