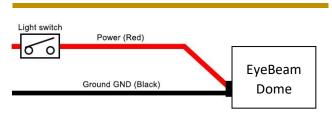

4"<br>152.4 x 76.2 mm or 203.2 x 101.6 mm |
|-----------------------------------------|------------------------------------------------------------|
| Operating Voltage Range:                | 9 – 36 VDC                                                 |
| Output Power (White):                   | 3 W                                                        |
| Input Current (White):                  | 0.25 A @28 VDC                                             |
| Weight:                                 | 210 g / 7.408 oz                                           |
| Ambient Temperature:                    | from -40°C to +85°C<br>from -40°F to +185°F                |
|                                         |                                                            |

### Wiring Diagram



#### Drawing (Available in custom dimensions)



## 10.2 mm [0.4"]

Dimensions in mm / inches