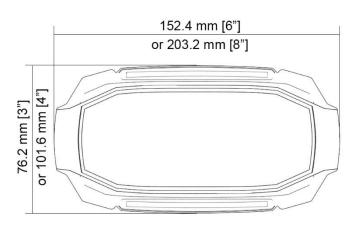

#### Specification

| Dimensions:<br>(available in two sizes) | 6" x 3" or  8" x 4"<br>152.4 x 76.2 mm or 203.2 x 101.6 mm |
|-----------------------------------------|------------------------------------------------------------|
| Operating Voltage Range:                | 9 – 36 VDC                                                 |
| Output Power (White):                   | 3 W                                                        |
| Input Current (White):                  | 0.25 A @28 VDC                                             |
| Weight:                                 | 210 g / 7.408 oz                                           |
| Ambient Temperature:                    | from -40°C to +85°C<br>from -40°F to +185°F                |
|                                         |                                                            |

#### Drawing (Available in custom dimensions)