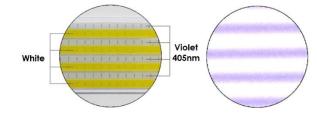

# EyeBeam Dome<sup>™</sup>- Panel



Interior Dome LED light



130°

Available in:

- White
- NVIS White
- Dual White / Red
- Dual White / Violet 405nm (disinfection build)

#### Borealis - Dual White / Violet 405nm



#### Specification

| Dimensions:<br>(available in two sizes) | 6" x 3" or  8" x 4"<br>152.4 x 76.2 mm or 203.2 x 101.6 mm |
|-----------------------------------------|------------------------------------------------------------|
| Operating Voltage Range:                | 9 – 36 VDC                                                 |
| Output Power (White):                   | 3 W                                                        |
| Input Current (White):                  | 0.25 A @28 VDC                                             |
| Weight:                                 | 210 g / 7.408 oz                                           |
| Ambient Temperature:                    | from -40°C to +85°C<br>from -40°F to +185°F                |
|                                         |