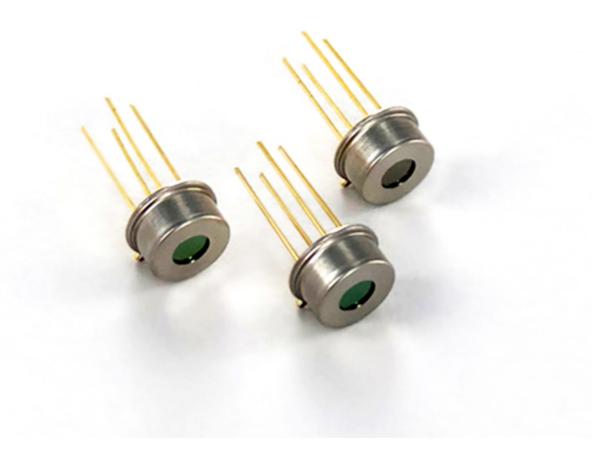

# Digital Thermopile Sensor Compact Pkg

View on TE.com >

The TSD Series includes an infrared sensor and a sensor signal conditioner.

TSD Series digital thermopile sensors include an infrared sensor and integrated signal conditioner. These thermopile sensors can directly interface with micro-controllers through an I2C interface.

#### **Benefits**

- 0°C ... up to +300°C measurement ranges
- Small size
- Small field of view available
- Up to ±1°C accuracy
- I <sup>2</sup>C Interface
- Low current consumption
- Operating temperature range: -10°C to +85°C